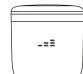

LED battery level display

1. Short press the power button "U" when the device is switched off: the display will show the battery level percentage.

2. When the percentage drops below 20%, the display shows "LO" and after 2 seconds the device switches to display the current temperature. The power continues to decrease to the programmed value and the buzzer will sound 2 times. "I O" will automatically switch off after flashing for 6 seconds. Charge the device in time.