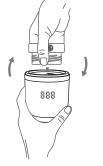

4. Fill the bottle with plain water or breast milk at room temperature, turn the body of the bottle warmer upside down, then tighten it.

1. Press and hold the power button "O" for 2 seconds to turn on the bottle warmer, the buzzer will sound once and the default warming to 37°C will start. Display will flash and after 2 seconds, the heating will start, then the display will stop flashing and show the heating temperature.

2. When the bottle warmer starts operating, short press the power button "O" to switch the milk warming mode. There are three temperature ranges in this mode (37°C/40°C/45°C). Select the temperature; the buzzer sounds once when pressed once. After the milk has been warmed, the device enters the keep warm mode. At this point, the display will show the real-time temperature

3. Short press the power button twice to turn on/off the night

light. Night lights can be selected on demand.

4. Once the milk has been warmed, long press the power button "O" to turn off the bottle warmer.