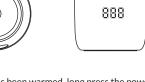

#### Dry boil protection alarm

If the stainless steel part is not filled with a bottle with breast milk or water, a dry boil alarm will be triggered. A long buzzer sounds 3 times and the display will show "001".

### NTC fault performance:

When the device is turned on to start warming, a NTC fault might be detected. A buzzer will then sound 3 times, the device will be unable to shut down or heat, the display will show "002".