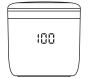

LED battery level display

1. Short press the power button "U" when the device is switched off: the display will show the battery level percentage.

2. When the percentage drops below 20%, the display shows "LO" and after 2 seconds the device switches to display the current temperature. The power continues to decrease to the programmed value and the buzzer will sound 2 times. "I O" will automatically switch off after flashing for 6 seconds. Charge the device in time.