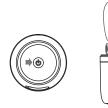

#### THE USE OF SEALING RINGS

As different brands of bottles have different shapes. we have designed a seal that can be used both forward and backward, the brand "sealing ring" in the table below has the U-shape facing upwards (the factory default is U-shape).

| Vo. | Brand       |   |
|-----|-------------|---|
| 1   | AVENT       | Г |
| 2   | Richell     | Γ |
| 3   | CHU CHU     | Γ |
| 4   | Combi       | Γ |
| 5   | HiTo        | Γ |
| 6   | UPIS        | Γ |
| 7   | speCtra     |   |
| 8   | DoubleHeart |   |
| 0   | Snow Boar   | Γ |