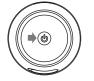

### Description of the led display and button function

3. When installing the adapter or feeding bottle, align the adapter and the feeding bottle with the groove of the bottle warmer and the feeding bottle interface, and tighten using moderate force to avoid damaging the bottle and the adapter.

4. Fill the bottle with plain water or breast milk at room temperature, turn the body of the bottle warmer upside down, then tighten it.

1. Press and hold the power button "O" for 2 seconds to turn on the bottle warmer, the buzzer will sound once and the default warming to 37°C will start. Display will flash and after 2 seconds, the heating will start, then the display will stop flashing and show the heating temperature.

2. When the bottle warmer starts operating, short press the power button "O" to switch the milk warming mode. There are three temperature ranges in this mode (37°C/40°C/45°C). Select the temperature; the buzzer sounds once when pressed once. After the milk has been warmed, the device enters the keep warm mode. At this point, the display will show the real-time temperature

3. Short press the power button twice to turn on/off the night

light. Night lights can be selected on demand.

4. Once the milk has been warmed, long press the power button "O" to turn off the bottle warmer.

LED battery level display

1. Short press the power button "U" when the device is switched off: the display will show the battery level percentage.

2. When the percentage drops below 20%, the display shows "LO" and after 2 seconds the device switches to display the current temperature. The power continues to decrease to the programmed value and the buzzer will sound 2 times. "I O" will automatically switch off after flashing for 6 seconds. Charge the device in time.