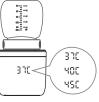

2. When the bottle warmer starts operating, short press the power button "O" to switch the milk warming mode. There are three temperature ranges in this mode (37°C/40°C/45°C). Select the temperature; the buzzer sounds once when pressed once. After the milk has been warmed, the device enters the keep warm mode. At this point, the display will show the real-time temperature

#### What is the best water temperature for babies?

- 1. 37°C-40°C for protein powder/probiotics.
- 2. 40°C-45°C for milk formula and drinking water.