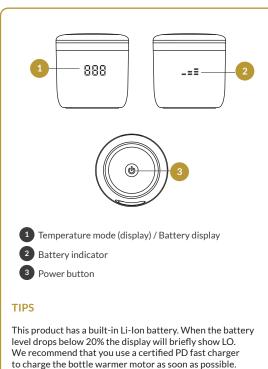

### Description of the led display and button function

3. When installing the adapter or feeding bottle, align the adapter and the feeding bottle with the groove of the bottle warmer and the feeding bottle interface, and tighten using moderate force to avoid damaging the bottle and the adapter.

LED battery level display

1. Short press the power button "U" when the device is switched off: the display will show the battery level percentage.

2. When the percentage drops below 20%, the display shows "LO" and after 2 seconds the device switches to display the current temperature. The power continues to decrease to the programmed value and the buzzer will sound 2 times. "I O" will automatically switch off after flashing for 6 seconds. Charge the device in time.