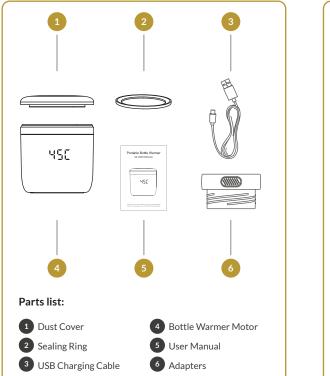

## Overview

### Description of the led display and button function

3. When installing the adapter or feeding bottle, align the adapter and the feeding bottle with the groove of the bottle warmer and the feeding bottle interface, and tighten using moderate force to avoid damaging the bottle and the adapter.