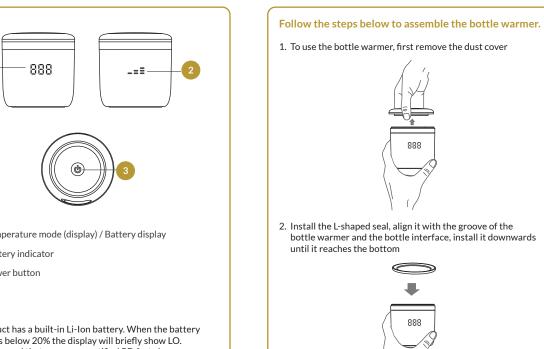

### Description of the led display and button function

3. When installing the adapter or feeding bottle, align the adapter and the feeding bottle with the groove of the bottle warmer and the feeding bottle interface, and tighten using moderate force to avoid damaging the bottle and the adapter.

4. Fill the bottle with plain water or breast milk at room temperature, turn the body of the bottle warmer upside down, then tighten it.

1. Press and hold the power button "O" for 2 seconds to turn on the bottle warmer, the buzzer will sound once and the default warming to 37°C will start. Display will flash and after 2 seconds, the heating will start, then the display will stop flashing and show the heating temperature.